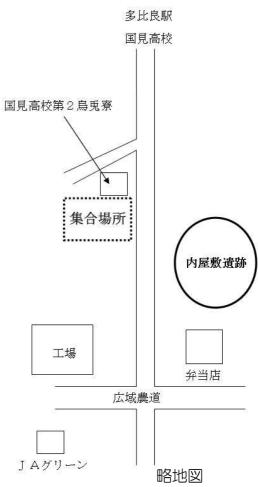

【日 時】 令和4年11月20日(日)午前10時30分から(1時間程度)(小雨決行)

【集合場所】 国見高校第2鳥兎寮南側 発掘調査駐車場(国見町土黒己5付近)

- ※駐車場から内屋敷遺跡までは徒歩で5分ほど離れております。
- ※雨天の場合は雲仙市歴史資料館国見展示館で説明会を行います。
- ※報道向けの説明会は行いませんが、事前の取材は個別にお受けいたしますので、お問合せください。

【次ページに集合場所と発掘時の写真を添付しております】