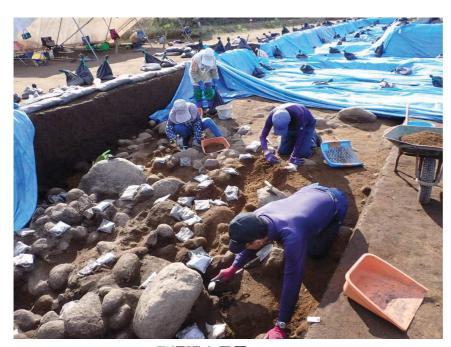

## 【概要】

内屋敷遺跡からは古墳時代の土器が出土した竪穴式住居跡や、古代~中世頃と考えられる掘立柱建物などが発見されています。その他、縄文時代の土器や石器も見つかっており、調査で得られた成果は、今後の島原半島における歴史研究において大きな材料となる発見です。 事前申し込みは必要ありませんので、雲仙市の歴史ロマンを感じてみませんか。

【遺跡名】 内屋敷遺跡(うちやしきいせき・雲仙市国見町)

【調査原因】 宮田地区基盤整備に伴う工事

## ●内屋敷遺跡の発掘調査の様子

竪穴住居跡の発見

発掘調査風景