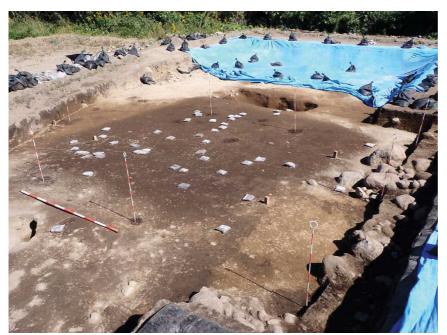

## 【概要】

内屋敷遺跡からは古墳時代の土器が出土した竪穴式住居跡や、古代~中世頃と考えられる掘立柱建物などが発見されています。その他、縄文時代の土器や石器も見つかっており、調査で得られた成果は、今後の島原半島における歴史研究において大きな材料となる発見です。 事前申し込みは必要ありませんので、雲仙市の歴史ロマンを感じてみませんか。

【遺跡名】 内屋敷遺跡(うちやしきいせき・雲仙市国見町)

【調査原因】 宮田地区基盤整備に伴う工事

## ●内屋敷遺跡の発掘調査の様子

竪穴住居跡の発見

発掘調査風景